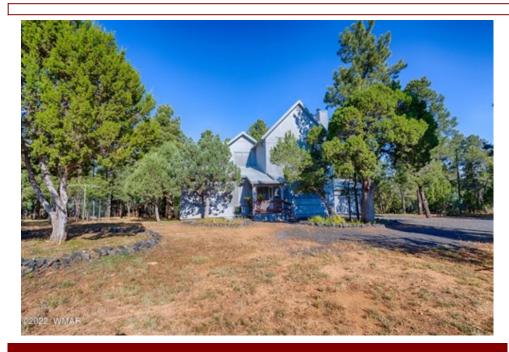

## 1526 Mainline Rd, Heber, AZ 85928

» Beds: 4 | Baths: 3 Full

» MLS #: 250870

» Single Family |  $2,725 \text{ ft}^2$  | Lot:  $33,541 \text{ ft}^2$  (0.77 acres)

» More Info: 1526MainlineRd.Listing.Site

Seasonal, Year-Around Living or us as a Short-term Rental! Custom-designed, multi-level home on .77 acre in High Country Pines SD boasts underground utilities, blacktop roads and its own sewer system. The family room has 14-foot ceilings with "wall of windows", laminate floors and a custom stone gas or wood fireplace. Ceramic tile, downstairs master ensuite with walk-in closet, bath with jacuzzi tub and separate shower. Downstairs second bedroom has a full bath and walk-in closet. Large, tiled kitchen has a lovely bay-window dining area with gorgeous forest view. French door to full-length redwood deck. Huge walk-in pantry provides extra storage space and a separate utility room with washer & dryer, SS sink laundry chute and full cabinetry for considerable storage space. Main floor has 9' ceilings. Upstairs has a full master bedroom plus a large bedroom/office with walk-in closets and a large, full bath has a jacuzzi tub and separate shower. A linen closet laundry chute goes right to utility room. Second floor has 10' ceilings and a French door that opens to a lovely upstairs deck to enjoy the forest view with stairs that lead down to the main floor deck. An open 400-sf loft with large windows and stunning views tops off this country charm. An oversized insulated two-car garage with windows enters the kitchen and also exists to the headward. Lightights and ungrades; central vacuum eveters are all three levels markle.